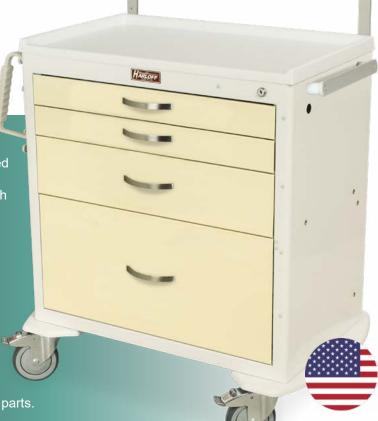

## M-SERIES SHORT ANESTHESIA CART

Four Drawer Cart with MD30-ANS Accessory Package

## Short Height, Standard Width, Four Drawer Anesthesia Cart with a Standard Key Lock

Designed and built to meet the needs of today's healthcare market. Ergonomic side handles, comfort drawer pulls, expanded lock options and a standard plastic top make things easier for your staff and help support your infection control initiatives. M-Series carts offer you choices.

# Color shown with a White body and Cream drawers. More than 20 additional colors are available.

#### Drawer Configuration:

• Two 3" drawers (7.6 cm), one 6" drawer (15.2 cm) and one 12" drawer (30.5 cm)

Engineered & Manufactured in the U.S.

All dimensions are available in the "MA-Dims-30wide-5caster.pdf" document. Shipping weights can be found at the online product listing for this model, or feel free to request them from your Harloff Team.