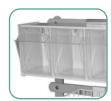

### MD30-ANS Accessories Include:

3-Tier Back Rail (MD30-RBR3)

5-Compartment Tilt Bin w/Rail Clips (TILTBIN5RC)

(3) 12" Side Rails (SIDERAIL12)