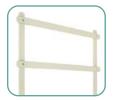

### MD30-ANS Accessories Include:

3-Tier Back Rail (MD30-RBR3)

5-Compartment Tilt Bin w/Rail Clips (TILTBIN5RC)

(3) 12" Side Rails (SIDERAIL12)