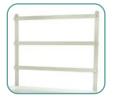

## MD30-ANS Accessories Include:

(3) 12" Side Rails (SIDERAIL12)

5-Compartment Tilt Bin w/Rail Clips (TILTBIN5RC)

Manufactured in the U.S.

- · Curved drawer pulls, durable and elegant
- · Fully welded uni-body aluminum construction, highest quality in the industry
- · Heat-sealed durable scratch resistant powder coat finish, inside and out
- · Ordered accessories are easily attached to pre-threaded holes with a screwdriver
- Industry only fully curved protective bumper guards your cart and walls from damage
- Self-closing, steel ball bearing, full extension drawer slides for easy access and smooth feel
- · Removable plastic top, easily replaceable
- Fully customizable drawer configurations at no extra charge
- Ergonomic side push handles, mounted on the left or right
- Industry best 5" quiet rolling casters
  - 1 steeringcaster and 2 braking casters
- Multiple alternative storage options for items that won't fit inside a traditional drawer
- · Cart is delivered assembled
- · 30" of vertical drawer space