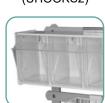

## MD30-AIRWAYPKG Accessories Include:

Oxygen tank holder (O2HLDR)

Adjustable

Overhead Shelf

(MD30-ADJSHLF2)

(2) Utility hooks (UHOOKS2)

5-Compartment Tilt Bin w/Rail Clips (TILTBIN5RC)

(1) 16" Side Rail (SIDERAIL16)