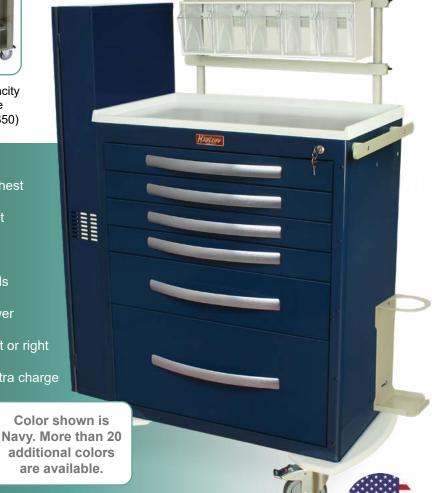

### **A-SERIES TALL ANESTHESIA CART**

6 Drawer Key Lock, MD30-AIRWAYPKG Anesthesia Pkg

## MD30-AIRWAYPKG Accessories Include:

Oxygen tank holder (O2HLDR)

Adjustable

Overhead Shelf

(MD30-ADJSHLF2)

(2) Utility hooks (UHOOKS2)

5-Compartment Tilt Bin w/Rail Clips (TILTBIN5RC)

(1) 16" Side Rail (SIDERAIL16)

4-Scope Capacity Side Scope Cabinet (680350)

#### **Drawer Configuration:**

• Four 3" drawers (7.6 cm), one 6" drawer (15.2 cm) and one 12" drawer (30.4 cm)

Warranty: 12-Year Manufacturer's Warranty, 1-Year Limited Warranty on any bought-out parts

- Curved drawer pulls, durable and elegant
- Fully welded uni-body aluminum construction, highest quality in the industry
- Heat-sealed durable scratch resistant powder coat finish, inside and out
- Ordered accessories are easily attached to prethreaded holes with a screwdriver
- Industry only fully curved protective bumper guards your cart and walls from damage
- Self-closing, steel ball bearing, full extension drawer slides for easy access and smooth feel
- Ergonomic side push handles, mounted on the left or right
- Removable plastic top, easily replaceable
- Fully customizable drawer configurations at no extra charge
- Industry best 5" quiet rolling casters
  - 1 steering caster and 2 braking casters
- Multiple alternative storage options for items that won't fit inside a traditional drawer
- Cart is delivered assembled
- · 30" of vertical drawer space