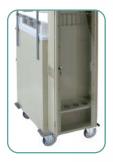

### **A-SERIES TALL ANESTHESIA CART**

6 Drawer Key Lock, MD30-AIRWAYPKG Anesthesia Pkg

#### **Drawer Configuration:**

• Four 3" drawers (7.6 cm), one 6" drawer (15.2 cm) and one 12" drawer (30.4 cm)

Warranty: 12-Year Manufacturer's Warranty, 1-Year Limited Warranty on any bought-out parts