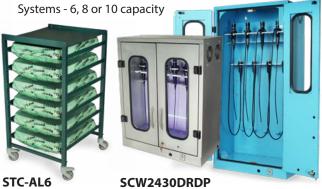

### SureDry with Dri-Scope Aid®

is the industry leading internal lumen drying system. Pairing channel drying with SureDry positive pressure provides the best infection prevention.

SCW2448DRDP