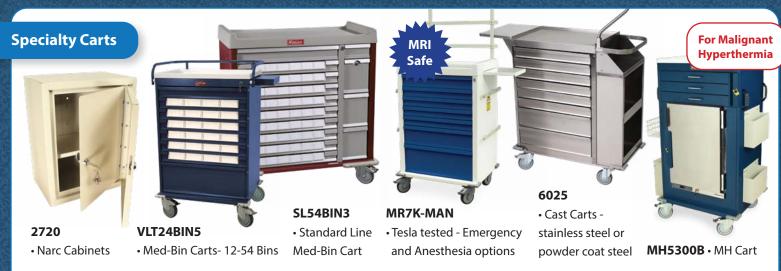

## Different Cart Families Provide Different Sizes, Styles and Price Points to Meet Your Needs

- Height and Width Options Available
- 20+ Powder Coat Colors Carts Painted Inside & Out
- Steel, Aluminum and Wood Grain

- Lock Options: Key, Breakaway, Keyless, Proximity and Wireless
- Customize Your Drawer Conguration
- Full Line of Accessories Offered Individually or in Packages

**MEDSTOR** MAX

• Single, Double, Triple or Quad columns with Full, 3/4 or 1/2 heights • Tray & basket options