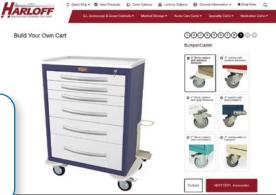

# Watch your cart materialize in real-time as you build it with Harloff's online medical cart configurator

With this tool you can build a cart just the way that you want it! You get to choose the height, width, drawer configuration, lock type, body and drawer color, bumpers, casters and a wide range of accessory options. Customize your own cart now at https://www.harloff.com/build-your-own-cart/