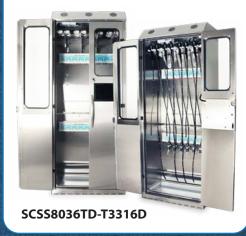

# **SureDry Scope Cabinets**

 Positive SC8044DRDP Pressure

HEPA Filtered Drying system. • Inside air is replaced up to four times per minute.

· Meets or exceeds AORN, SGNA and AAMI guidelines.

### SureDry with Dri-Scope Aid®

is the industry leading internal lumen drying system. Pairing channel drying with SureDry positive pressure provides the best infection prevention.

SCW2448DRDP