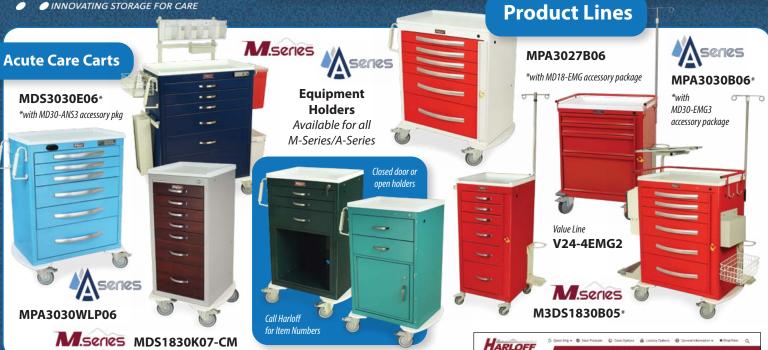

## Different Cart Families Provide Different Sizes, Styles and Price Points to Meet Your Needs

- Height and Width Options Available
- 20+ Powder Coat Colors Carts Painted Inside & Out
- Steel, Aluminum and Wood Grain

- Lock Options: Key, Breakaway, Keyless, Proximity and Wireless
- Customize Your Drawer Conguration
- Full Line of Accessories Offered Individually or in Packages

**MEDSTOR** MAX

• Single, Double, Triple or Quad columns with Full, 3/4 or 1/2 heights • Tray & basket options