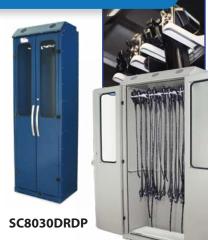

# **SureDry Scope Cabinets**

 Positive SC8044DRDP Pressure

HEPA Filtered Drying system. • Inside air is replaced up to four times per minute.

· Meets or exceeds AORN, SGNA and AAMI guidelines.