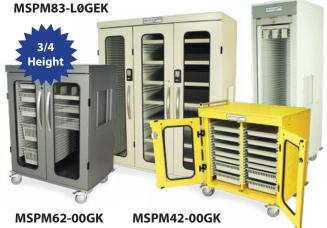

## Different Cart Families Provide Different Sizes, Styles and Price Points to Meet Your Needs

- Height and Width Options Available
- 20+ Powder Coat Colors Carts Painted Inside & Out
- Steel, Aluminum and Wood Grain

- Lock Options: Key, Breakaway, Keyless, Proximity and Wireless
- Customize Your Drawer Conguration
- Full Line of Accessories Offered Individually or in Packages

**MEDSTOR** MAX

• Single, Double, Triple or Quad columns with Full, 3/4 or 1/2 heights • Tray & basket options

**Large Storage Options** 

MSSM82-00GK

• Tambour, glass doors or solid door options

MSPM84-00GK