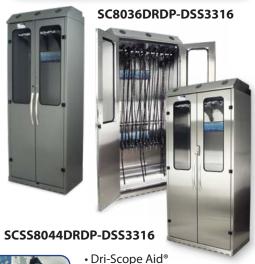

### SureDry with Dri-Scope Aid®

is the industry leading internal lumen drying system. Pairing channel drying with SureDry positive pressure provides the best infection prevention.

SCW2448DRDP