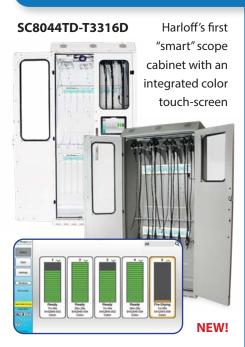

## SureDry with "Smart" Tracker

**MSPM81-00TK** 

• Displays scope status, user access, checkins/outs, processing times and provides drying settings customized to each scope.